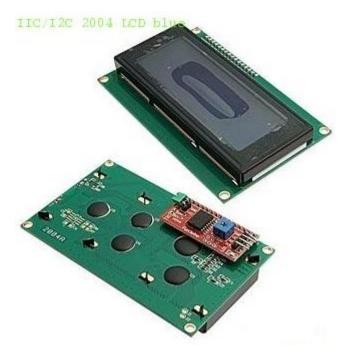

## IIC/I2C 2004 LCD blue

Arduino IIC/I2C interface LCD2004 pinboard(with LCD screen)

Arduino 328 series control board carries only 20 IO interfaces, such limited number restricts the connection of relay module, sensor, SD card and etc.

The original 2004 screen needs seven IO interface to be driven while our module needs only 2. We will give away Arduino function library

## Product parameters:

- 1 supply voltage: +5V
- 2 support I2C protocol
- 3 with backlight, and potentiometer for contrast adjustment
- 4.4-line output for the convenience of users